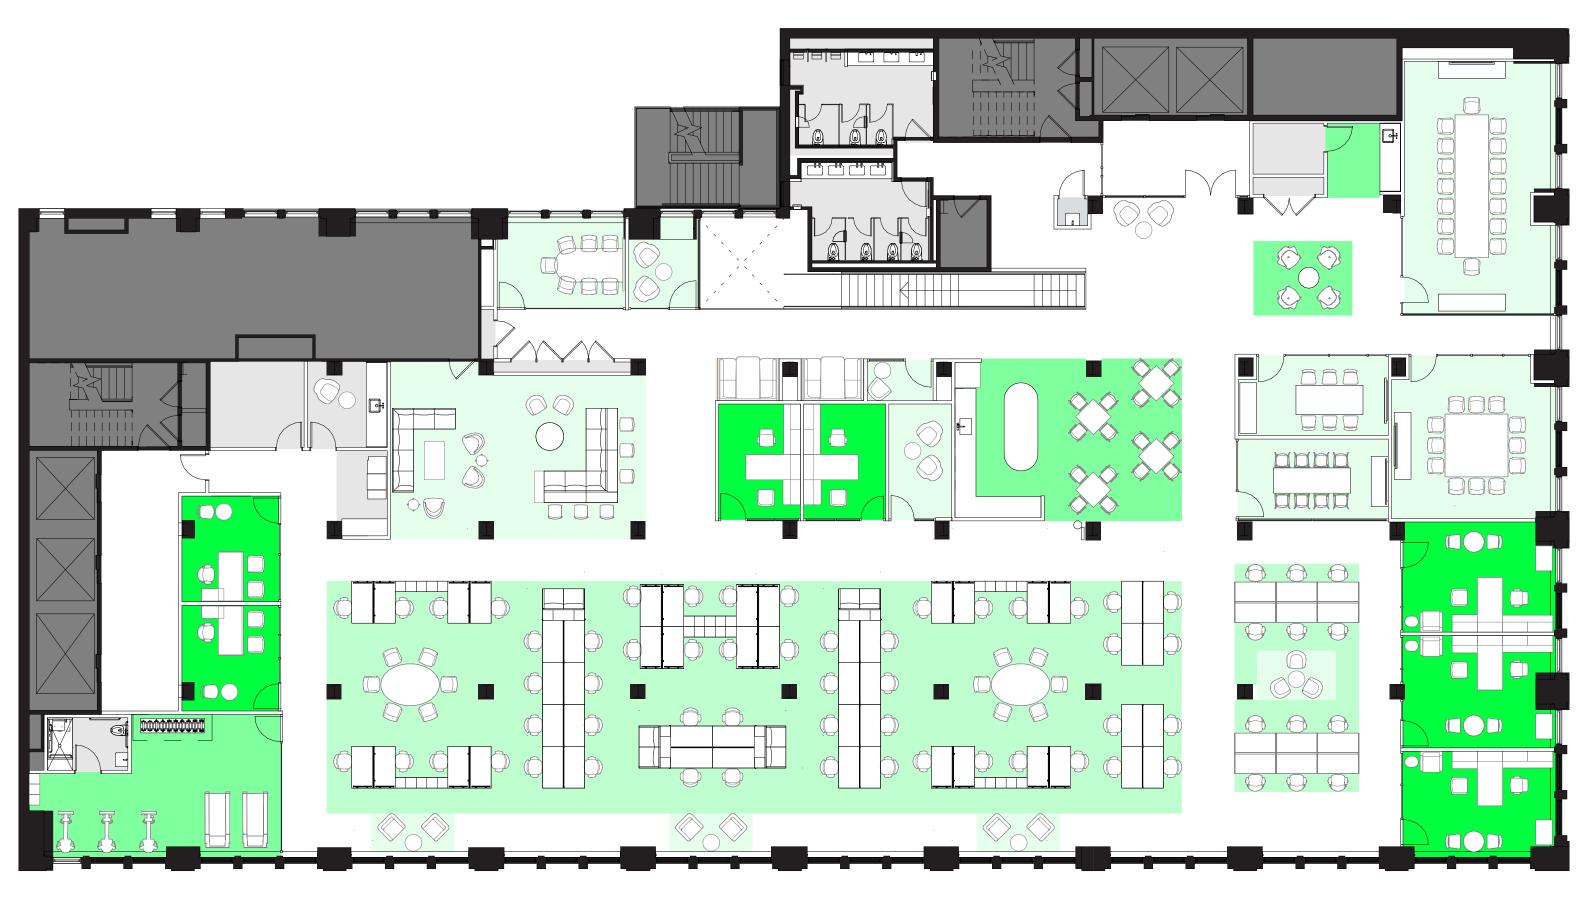

### 6th Floor Test Fit

| Туре                                                                                                                     | Qty                             |
|--------------------------------------------------------------------------------------------------------------------------|---------------------------------|
| Offices                                                                                                                  |                                 |
| Touch Down Offices                                                                                                       | 2                               |
| Workstations                                                                                                             |                                 |
| Workstations                                                                                                             | 76                              |
| ☐ Collaboration                                                                                                          |                                 |
| Large Conference (14+ people) Medium Conference (6-12 people) Huddle (4 people) Open Collab Open Seating Brainstorm Room | 1<br>3<br>3<br>3<br>1<br>1      |
| Amenities                                                                                                                |                                 |
| Pantry<br>Meditation / Prayer<br>Game Room / Lounge                                                                      | 1<br>1<br>1                     |
| ☐ Support & Storage                                                                                                      |                                 |
| Reception IDF Janitor's Closet Parent's Room Copy / Print Coat Closet Lockers Coffee Bar Storage                         | 1<br>1<br>1<br>1<br>1<br>1<br>1 |
| Total Head Count                                                                                                         | 79                              |
| RSF                                                                                                                      | 21,100                          |