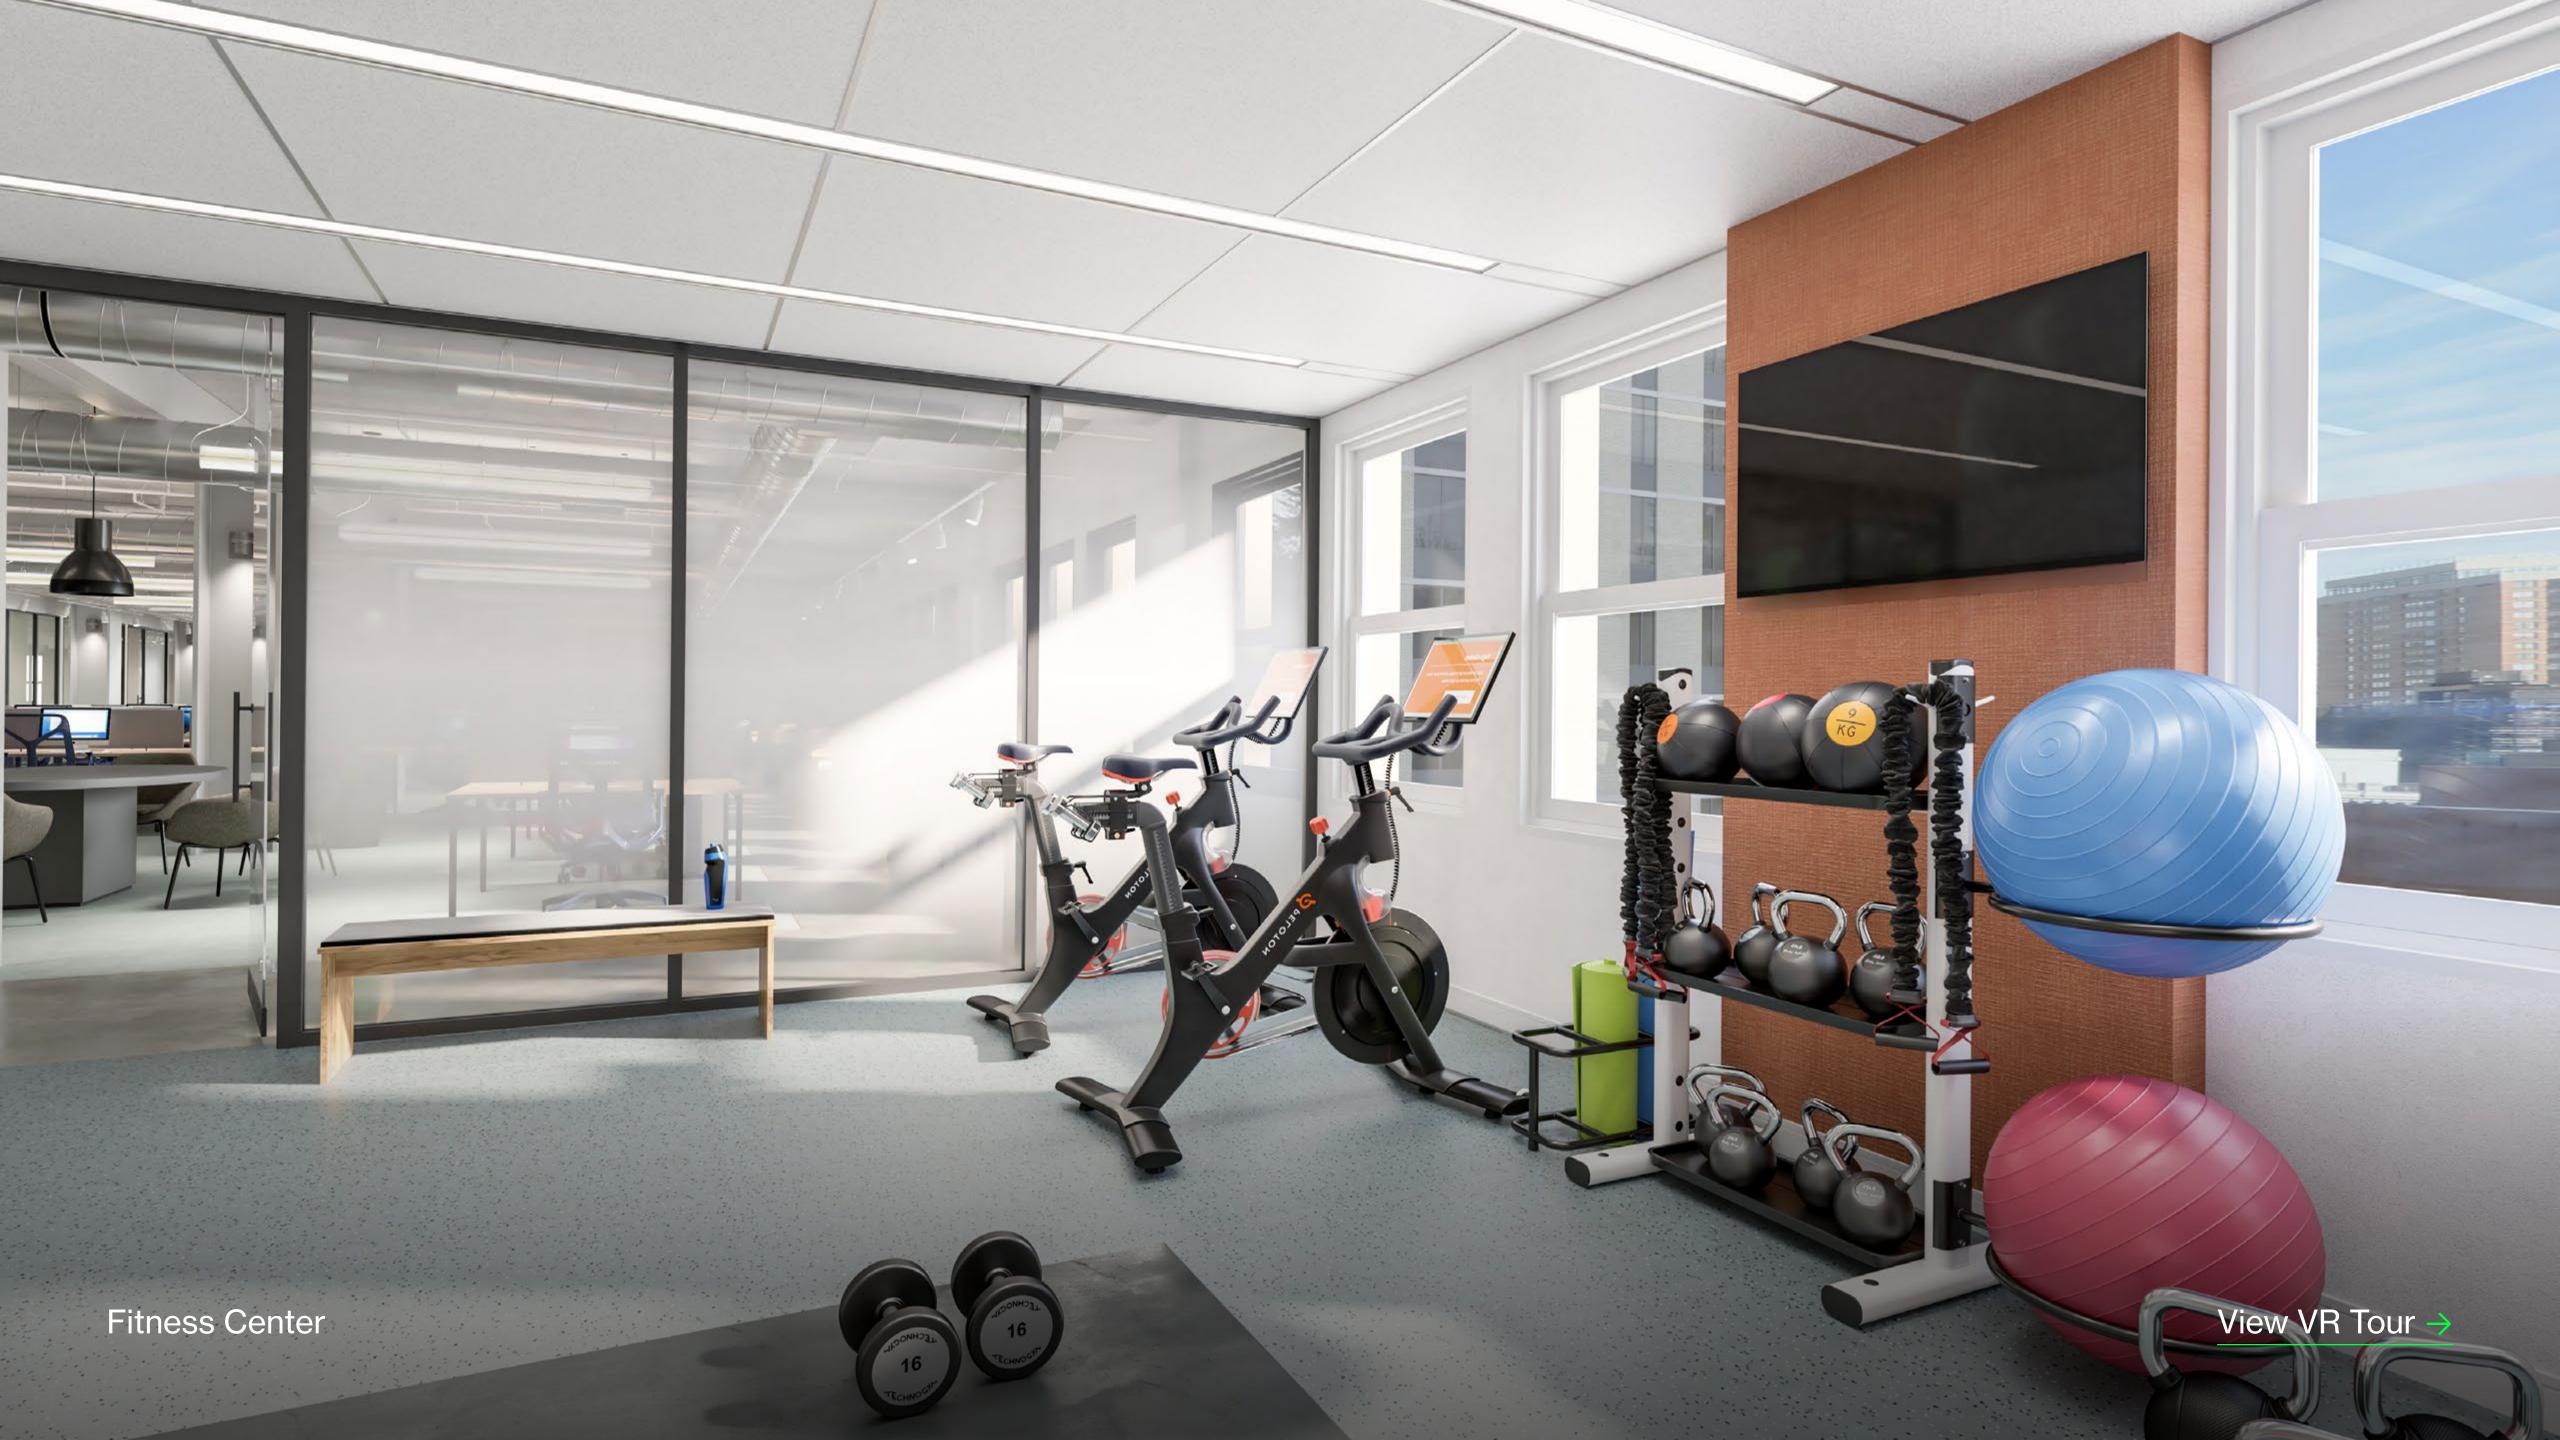

### 7th Floor Test Fit

| Туре                            | Qty    |
|---------------------------------|--------|
| Offices                         |        |
| Private Offices                 | 4      |
| Executive Offices               | 3      |
|                                 |        |
| Workstations                    |        |
| Workstations                    | 64     |
| ☐ Collaboration                 |        |
| Large Conference (14+ people)   | 1      |
| Medium Conference (8-12 people) | 1      |
| Small Conference (6 people)     | 2      |
| Huddle (4 people)               | 2      |
| Phone Room                      | 1      |
| Phone Booths                    | 2      |
| Open Collab                     | 4      |
| Zoom Room                       | 1      |
| Breakout/Lounge                 | 1      |
| Amenities                       |        |
| Pantry                          | 2      |
| Lounge                          | 1      |
| Gym / Yoga                      | 1      |
| Hospitality Station             | 1      |
| ☐ Support & Storage             |        |
| Coat Closet                     | 1      |
| Copy / Print                    | 1      |
| IDF                             | 1      |
| Janitor's Closet                | 1      |
| Parent's Room                   | 1      |
| Storage                         | 1      |
| Total                           |        |
| Head Count                      | 71     |
| RSF                             | 21,100 |
|                                 | -,     |