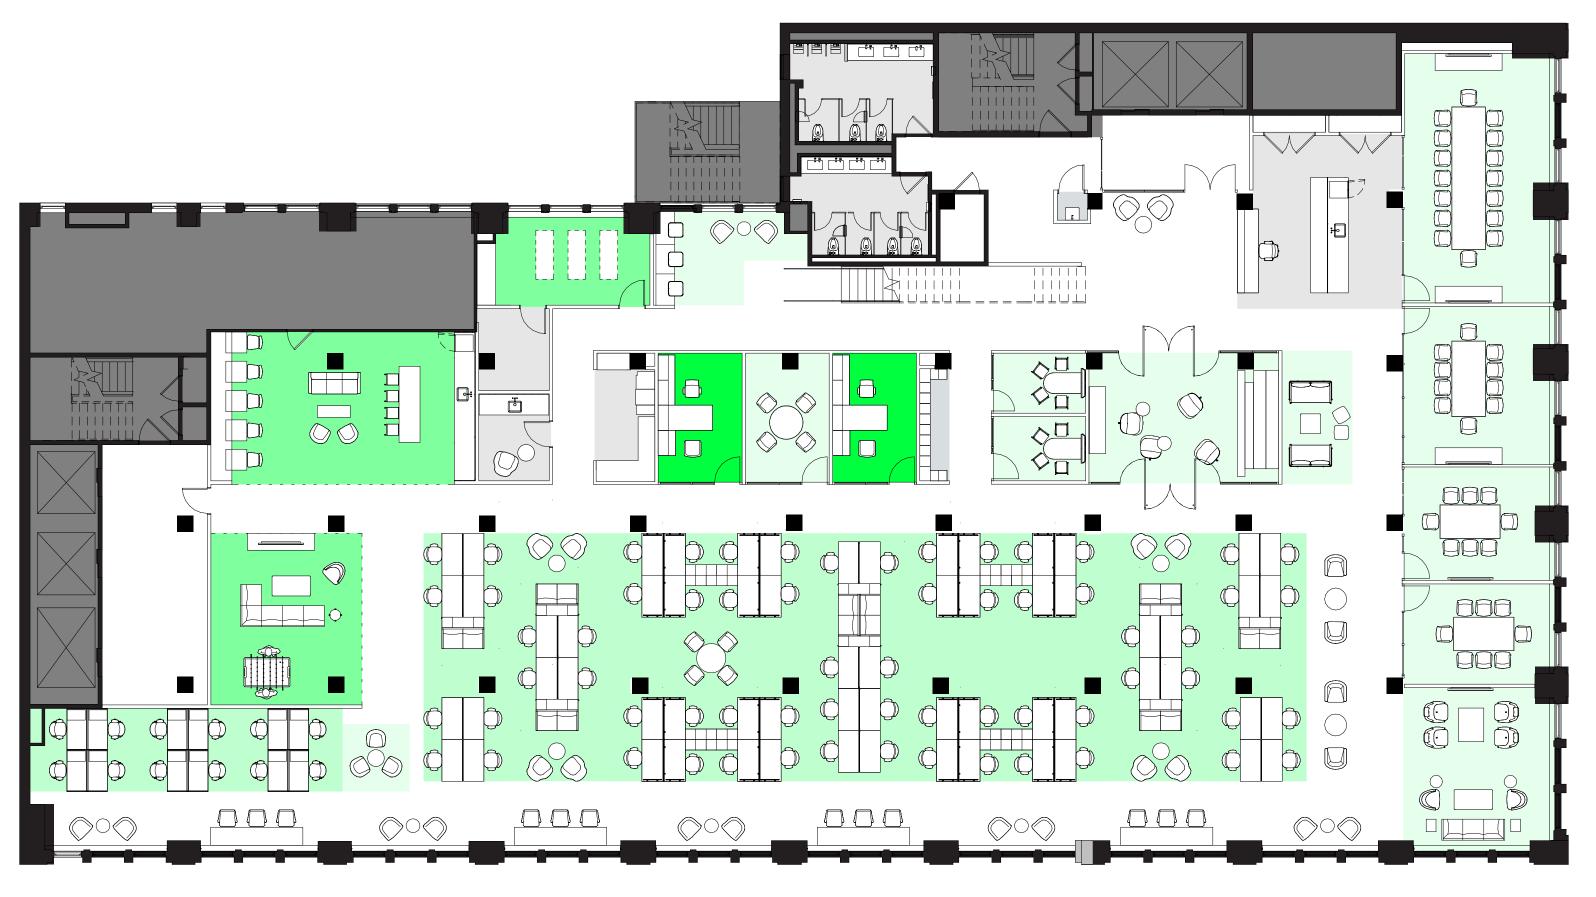

### 7th Floor Test Fit

| Туре                            | Qty    |
|---------------------------------|--------|
| Offices                         |        |
| Private Offices                 | 4      |
| Executive Offices               | 3      |
|                                 |        |
| Workstations                    |        |
| Workstations                    | 64     |
| ☐ Collaboration                 |        |
| Large Conference (14+ people)   | 1      |
| Medium Conference (8-12 people) | 1      |
| Small Conference (6 people)     | 2      |
| Huddle (4 people)               | 2      |
| Phone Room                      | 1      |
| Phone Booths                    | 2      |
| Open Collab                     | 4      |
| Zoom Room                       | 1      |
| Breakout/Lounge                 | 1      |
| Amenities                       |        |
| Pantry                          | 2      |
| Lounge                          | 1      |
| Gym / Yoga                      | 1      |
| Hospitality Station             | 1      |
| ☐ Support & Storage             |        |
| Coat Closet                     | 1      |
| Copy / Print                    | 1      |
| IDF                             | 1      |
| Janitor's Closet                | 1      |
| Parent's Room                   | 1      |
| Storage                         | 1      |
| Total                           |        |
| Head Count                      | 71     |
| RSF                             | 21,100 |
|                                 | -,     |