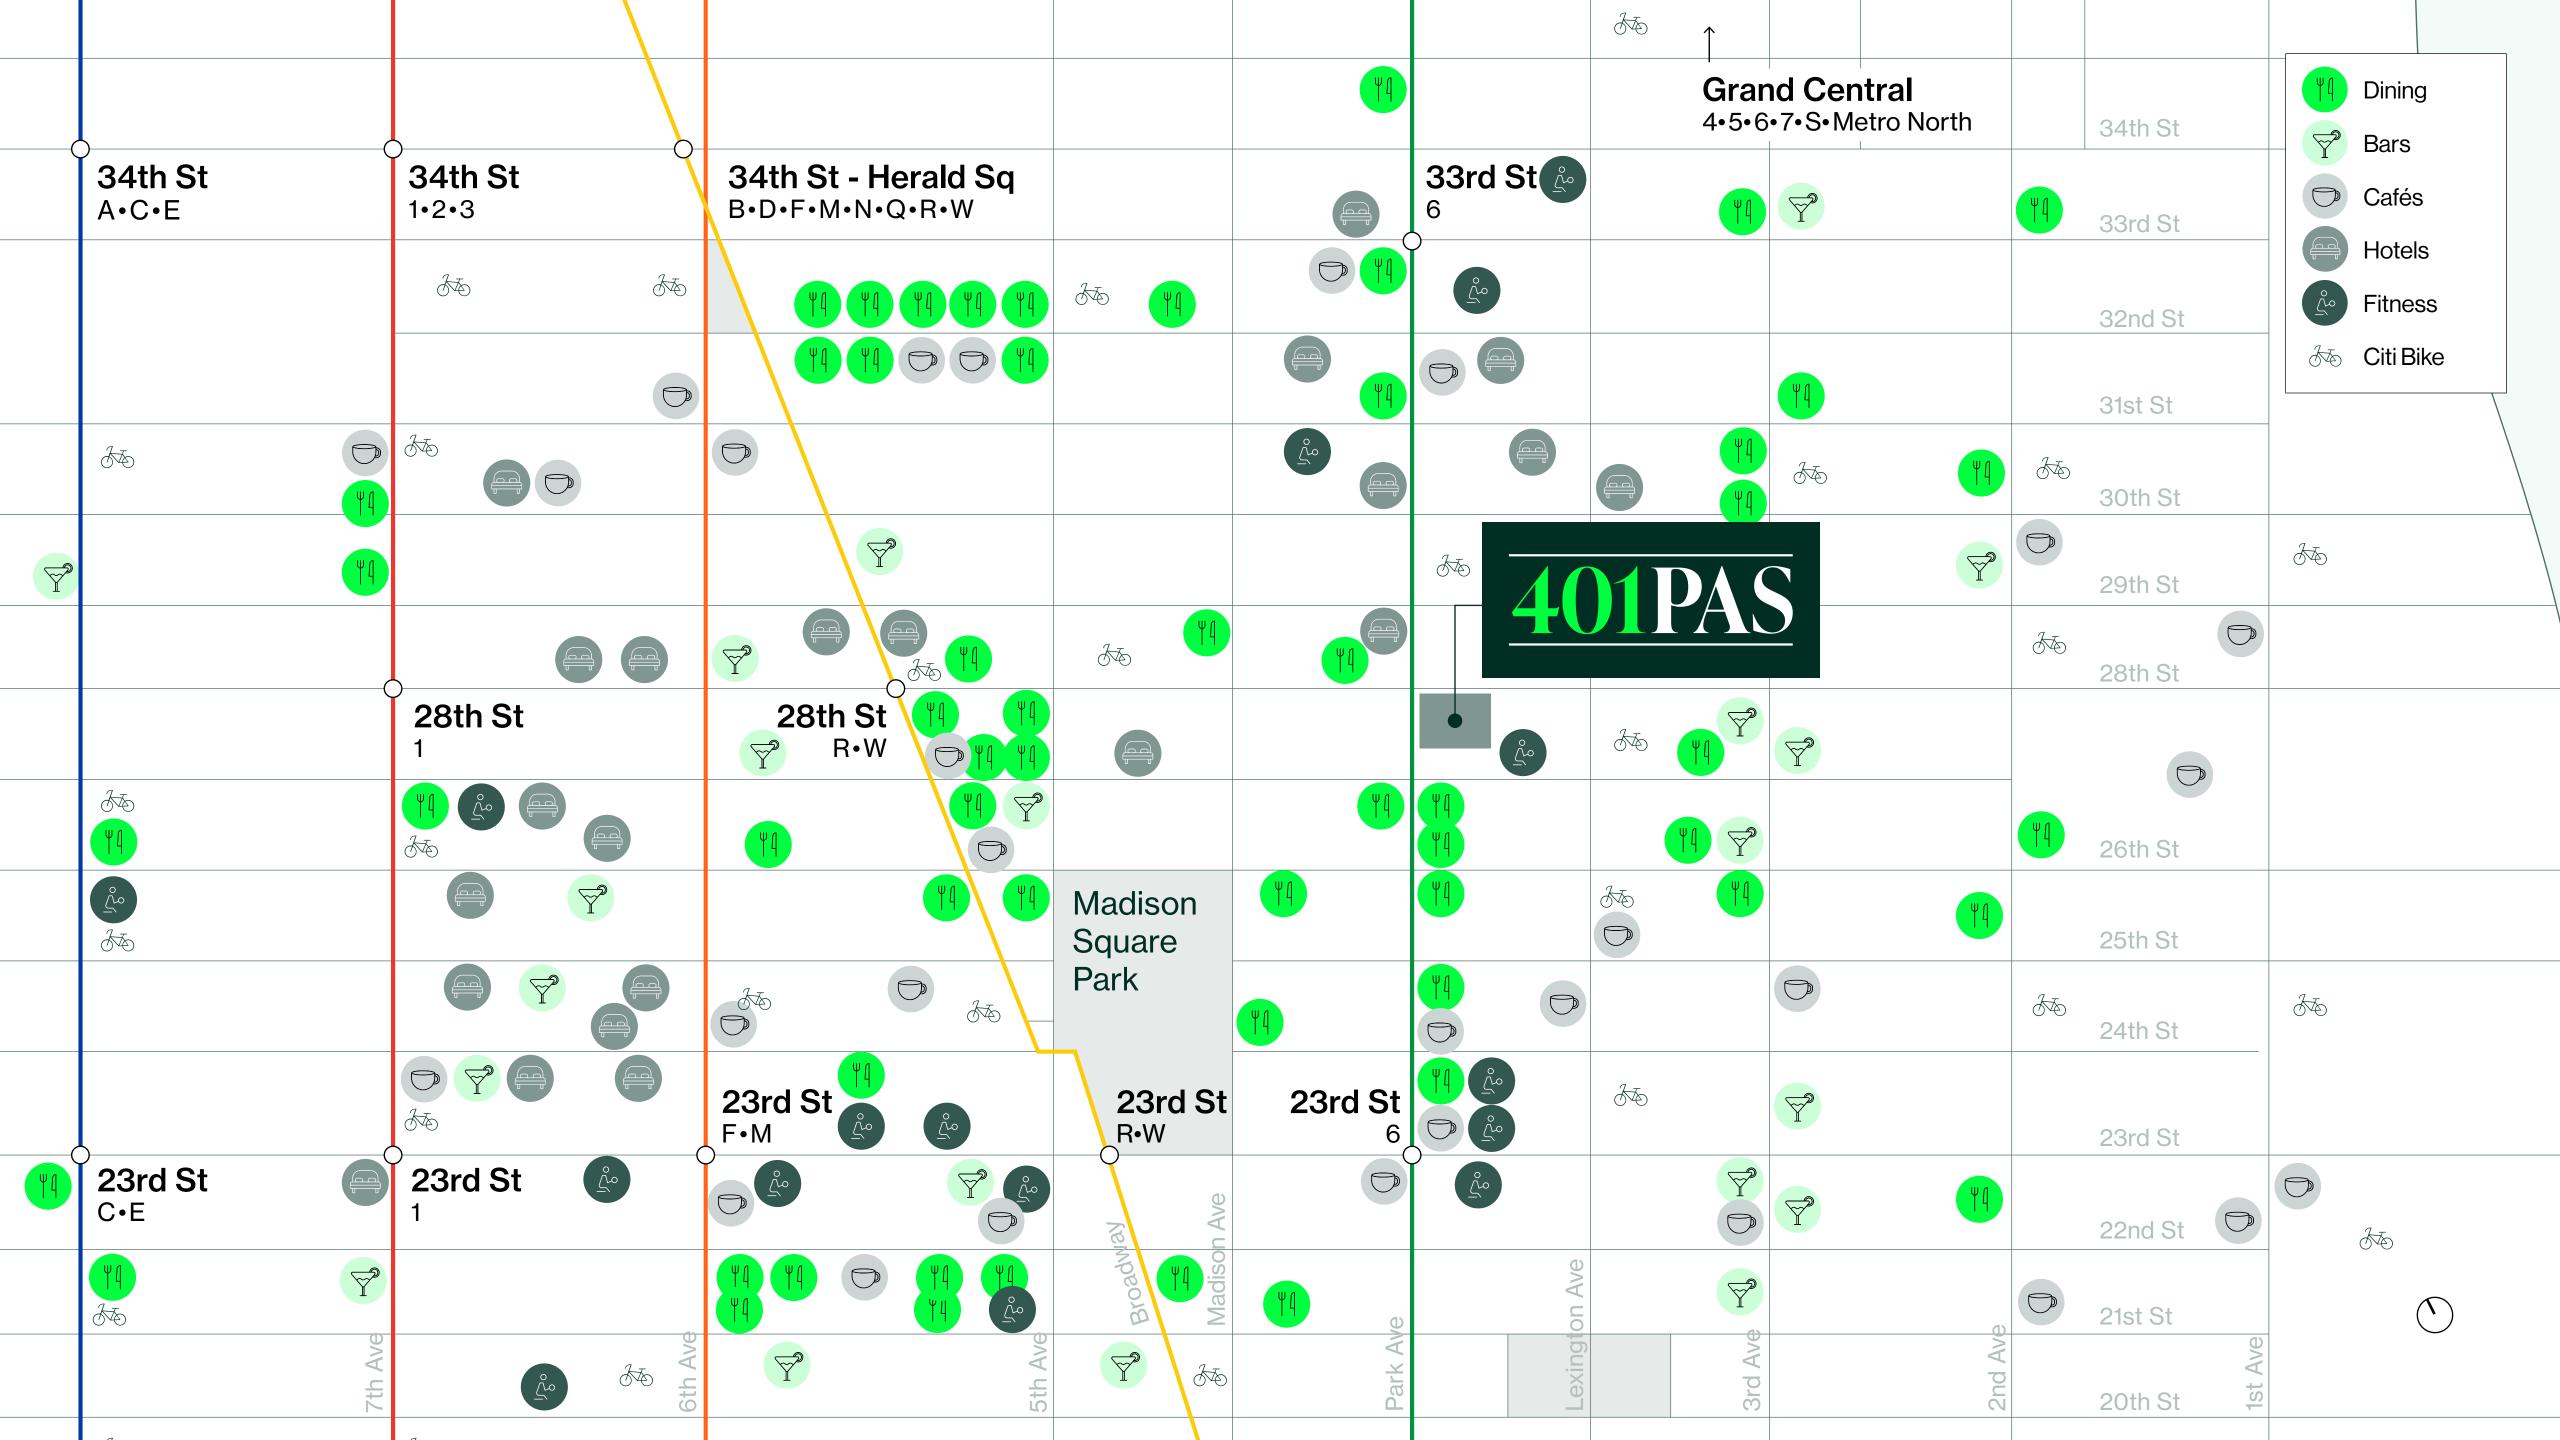

# Location Matters

With its prime location in Midtown South and its commuter-friendly transit options, 401 Park Avenue South offers unparalleled flexibility. After work, tenants can seamlessly transition into the vibrancy of the neighborhood, which provides dining and entertainment options for all.

### Accessibility

to Grand Central Terminal and Penn Station

subway station steps from the lobby