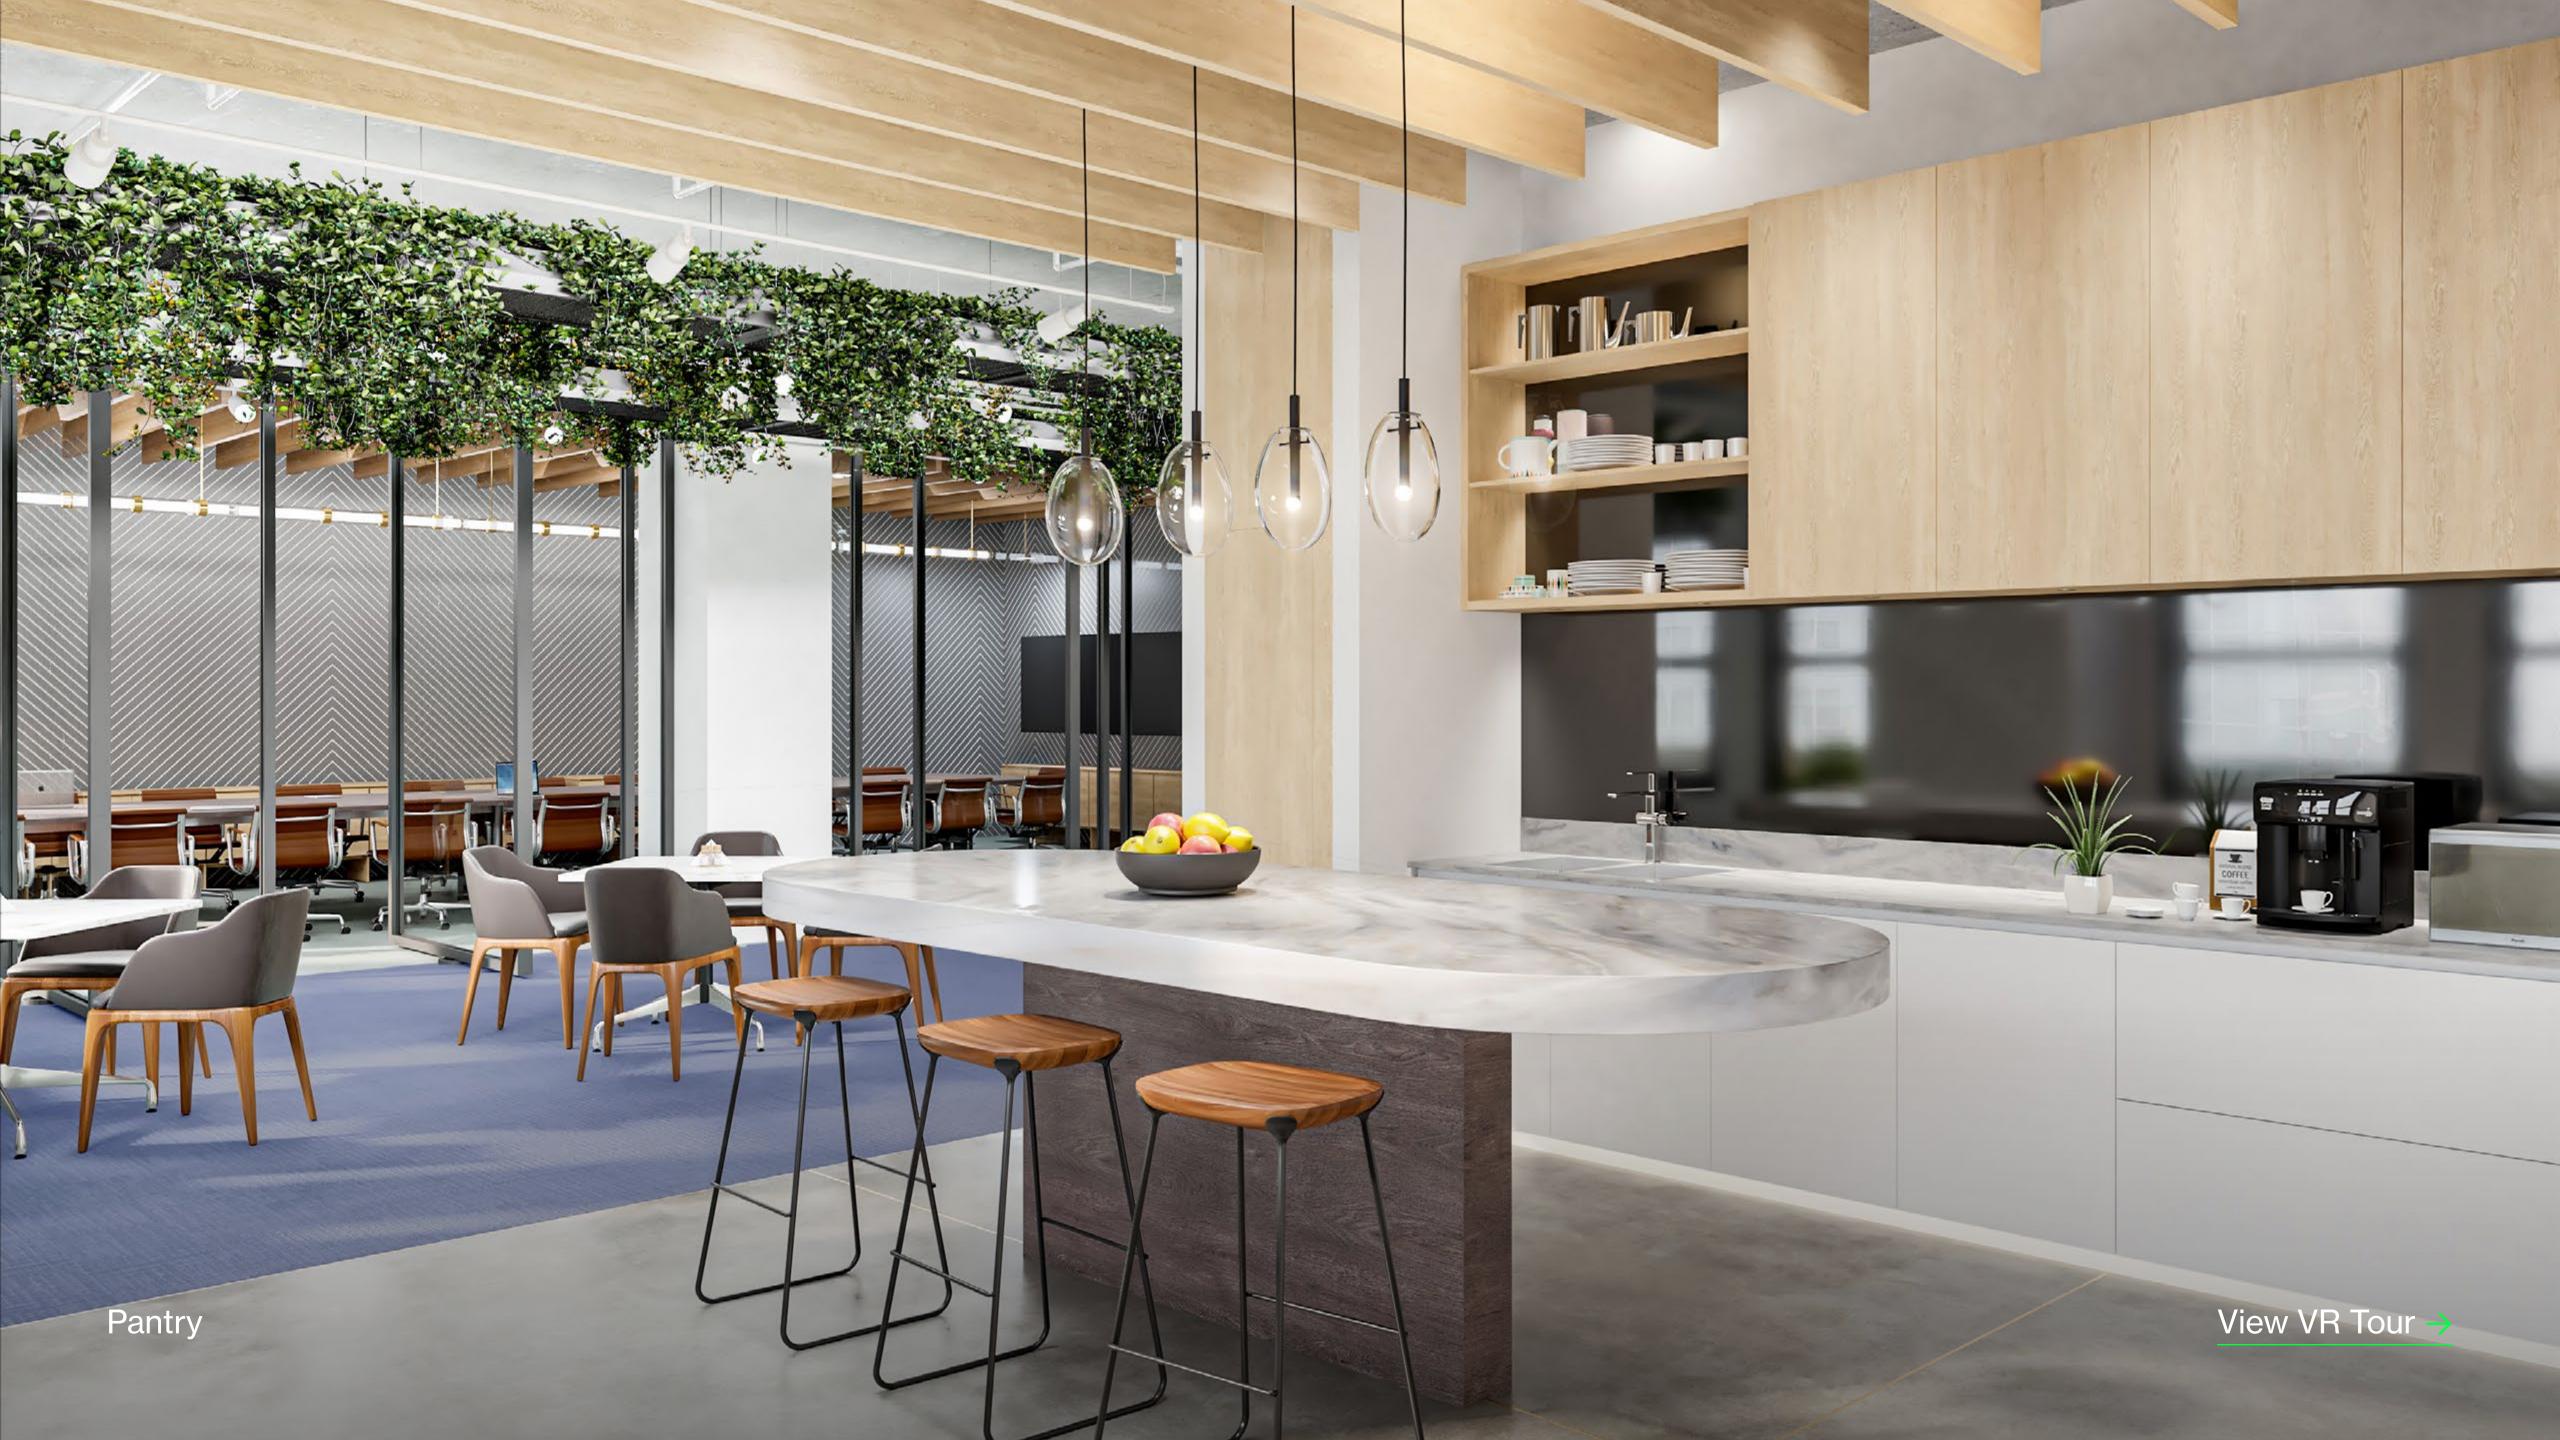

### 6th Floor Test Fit

| Туре                                                                                                                     | Qty                             |
|--------------------------------------------------------------------------------------------------------------------------|---------------------------------|
| Offices                                                                                                                  |                                 |
| Touch Down Offices                                                                                                       | 2                               |
| Workstations                                                                                                             |                                 |
| Workstations                                                                                                             | 76                              |
| ☐ Collaboration                                                                                                          |                                 |
| Large Conference (14+ people) Medium Conference (6-12 people) Huddle (4 people) Open Collab Open Seating Brainstorm Room | 1<br>3<br>3<br>3<br>1<br>1      |
| Amenities                                                                                                                |                                 |
| Pantry<br>Meditation / Prayer<br>Game Room / Lounge                                                                      | 1<br>1<br>1                     |
| ☐ Support & Storage                                                                                                      |                                 |
| Reception IDF Janitor's Closet Parent's Room Copy / Print Coat Closet Lockers Coffee Bar Storage                         | 1<br>1<br>1<br>1<br>1<br>1<br>1 |
| Total Head Count                                                                                                         | 79                              |
| RSF                                                                                                                      | 21,100                          |