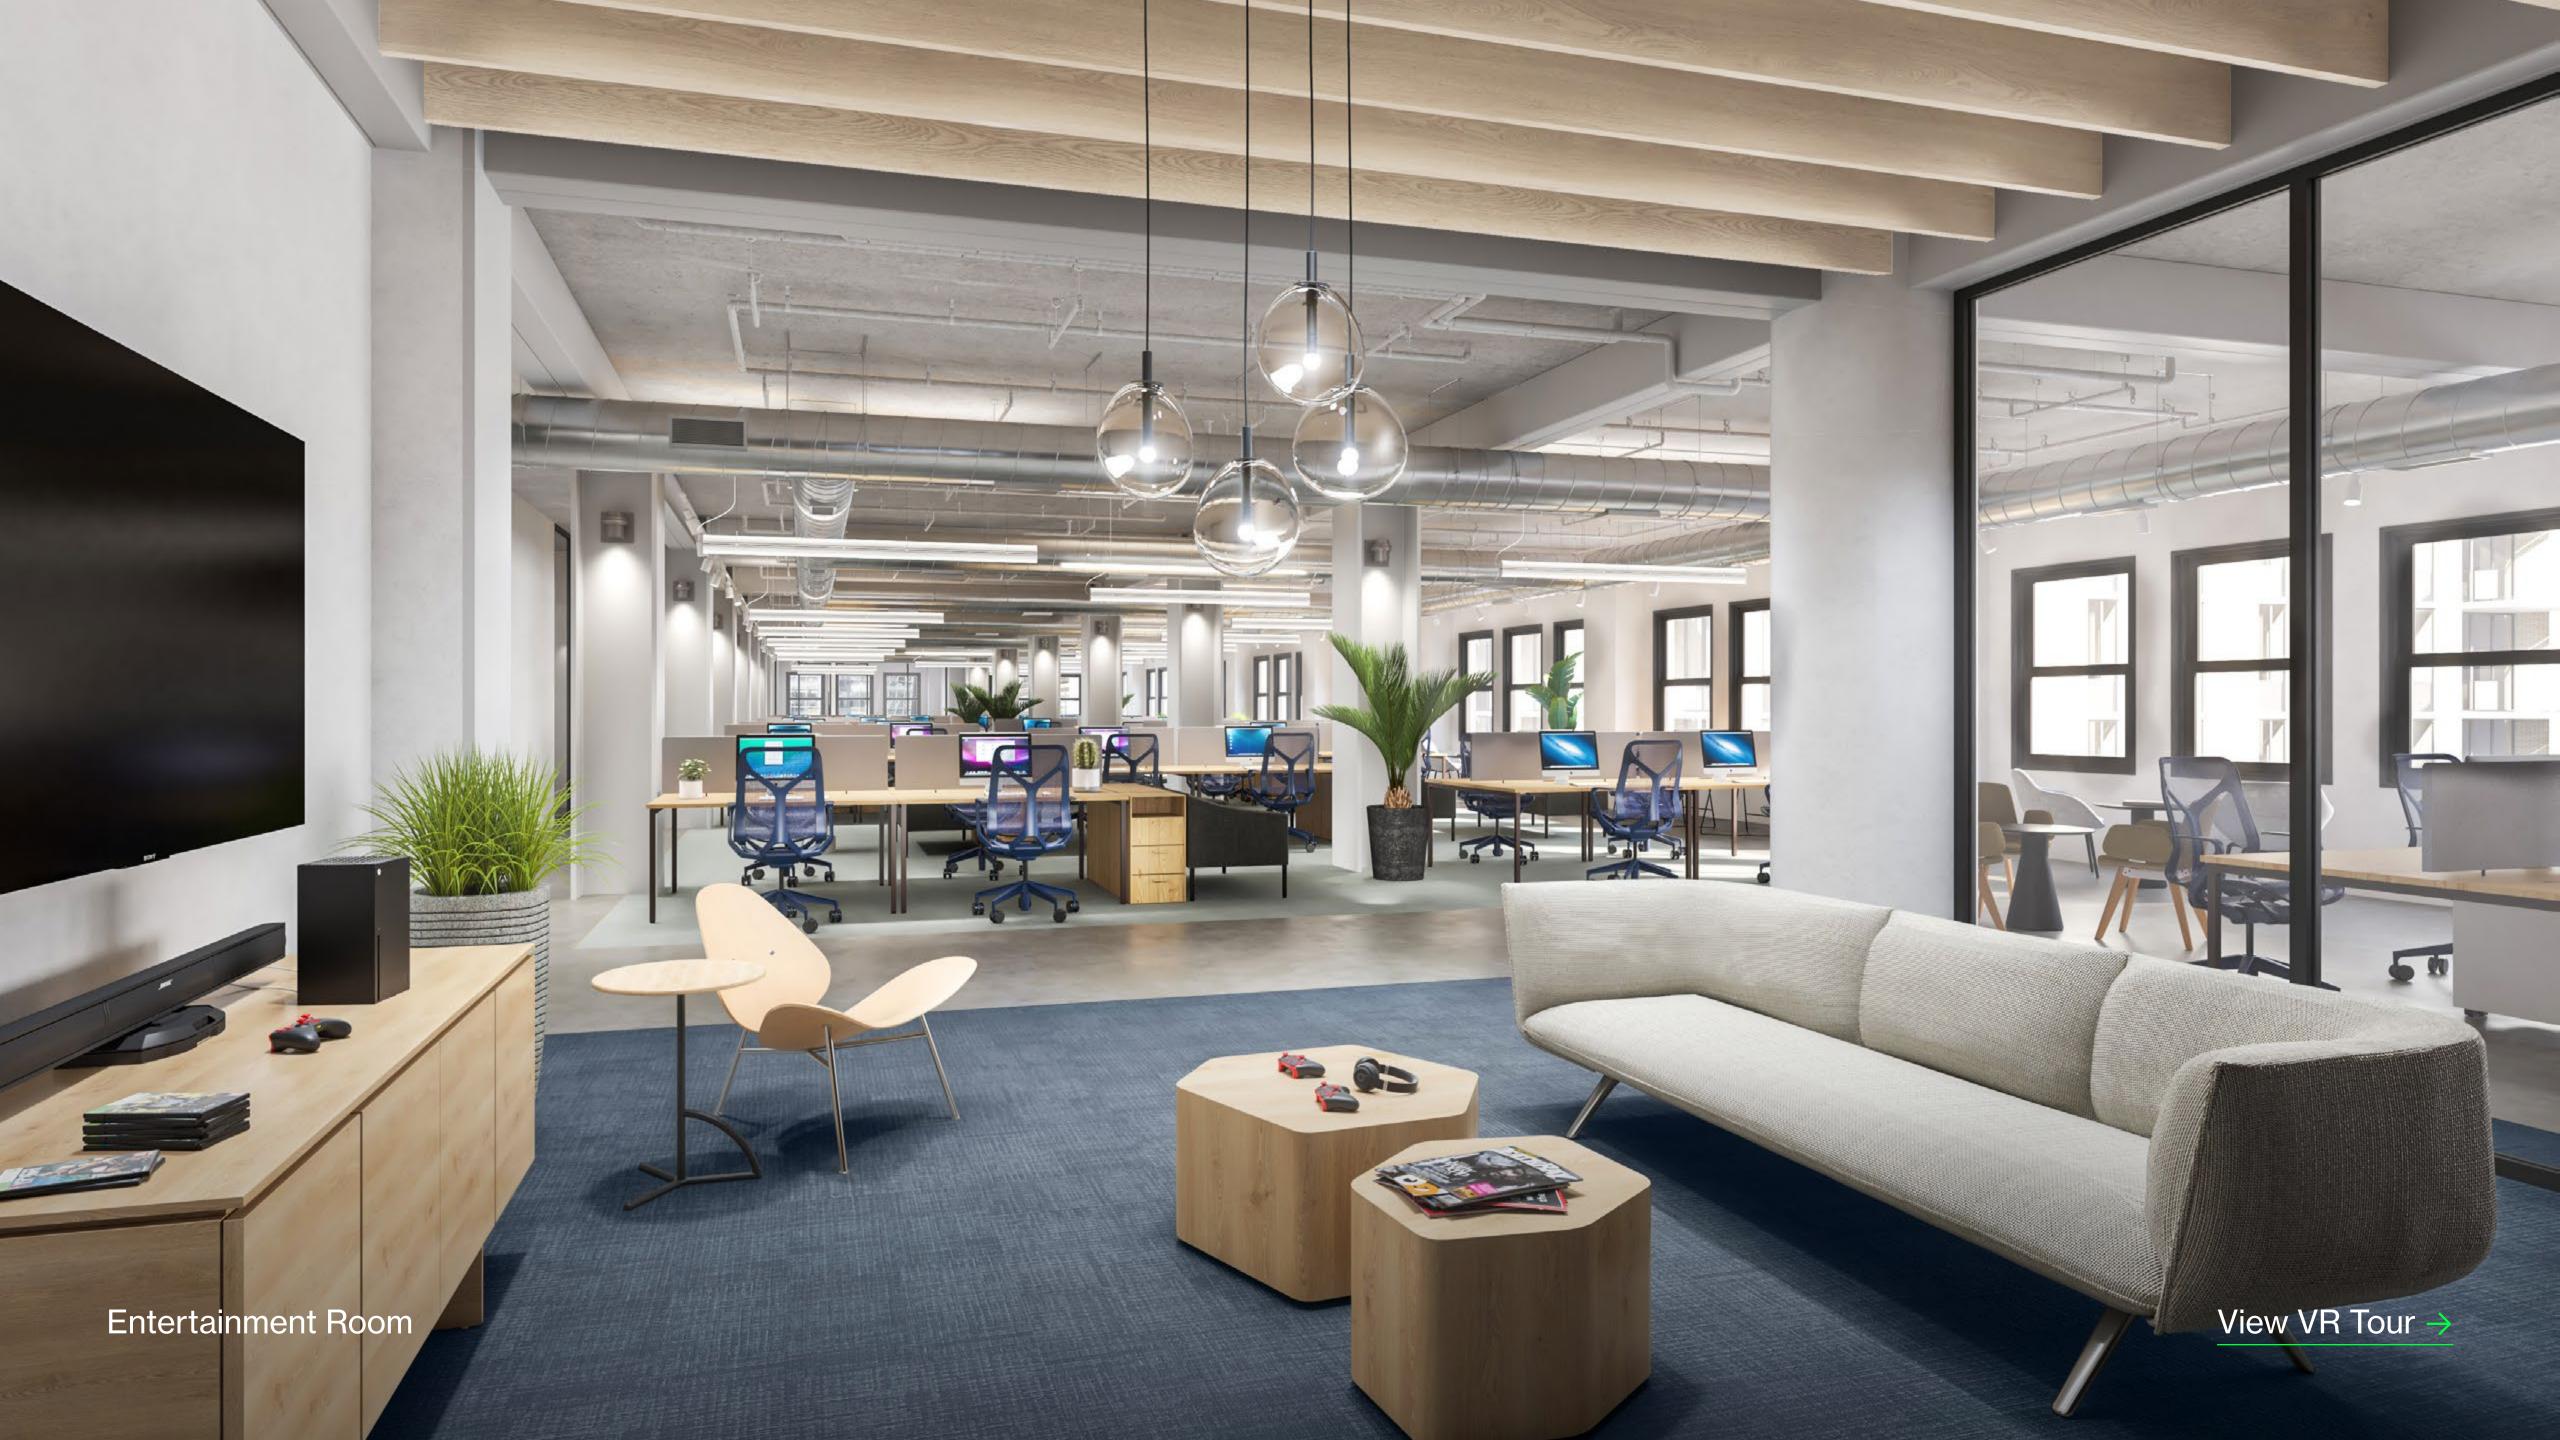

### 7th Floor Test Fit

| Туре                            | Qty    |
|---------------------------------|--------|
| Offices                         |        |
| Private Offices                 | 4      |
| Executive Offices               | 3      |
|                                 |        |
| Workstations                    |        |
| Workstations                    | 64     |
| ☐ Collaboration                 |        |
| Large Conference (14+ people)   | 1      |
| Medium Conference (8-12 people) | 1      |
| Small Conference (6 people)     | 2      |
| Huddle (4 people)               | 2      |
| Phone Room                      | 1      |
| Phone Booths                    | 2      |
| Open Collab                     | 4      |
| Zoom Room                       | 1      |
| Breakout/Lounge                 | 1      |
| Amenities                       |        |
| Pantry                          | 2      |
| Lounge                          | 1      |
| Gym / Yoga                      | 1      |
| Hospitality Station             | 1      |
| ☐ Support & Storage             |        |
| Coat Closet                     | 1      |
| Copy / Print                    | 1      |
| IDF                             | 1      |
| Janitor's Closet                | 1      |
| Parent's Room                   | 1      |
| Storage                         | 1      |
| Total                           |        |
| Head Count                      | 71     |
| RSF                             | 21,100 |
|                                 | -,     |